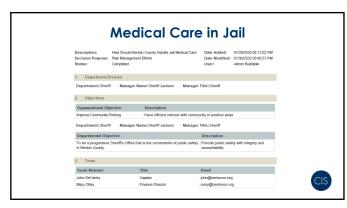

## Member Example

- Sample decision to be made by County Commission
- Should the jail utilize telemedicine?
- Backstory: Jail has part-time nurse and contracted doctor. They recently experienced a death of inmate.