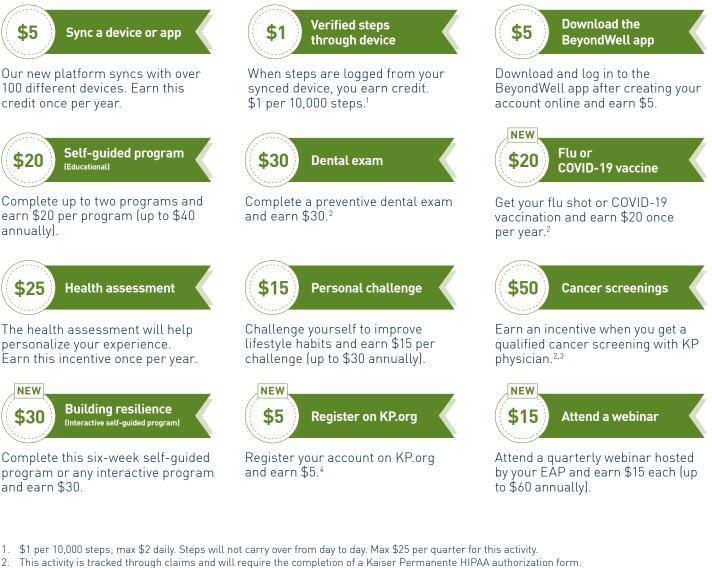

## Earn up to \$150 in rewards for healthy activities:

- Download BeyondWell app
- Connect a device or app
- Verified steps through device
- Personal challenges
- Self-guided programs
- Dental exams
- Flu shot
- Health assessment
- Select cancer screenings

## 2022

This year, we have even more options for you to earn incentives throughout the year. Below you'll see all the ways you and your qualified spouse on the Kaiser health plan can earn up to \$150 each in Amazon.com\* electronic gift cards.

- The form will be available to complete on the BeyondWell site beginning in January 2022.
- Qualifying preventive exams include: mammogram, colonoscopy, and pelvic exam.
- 4. This activity requires the participant to log in to their KP.org account and complete the Kaiser Permanente HIPAA Authorization Form. Once complete, it may take up to eight weeks to see the activity credit in your account.
- \* Amazon.com is not a sponsor of this promotion. Except as required by law, Amazon.com Gift Cards cannot be transferred for value or redeemed for cash. For complete terms and conditions, see www.amazon.com/gc-legal. All Amazon ®, ™ & © are IP of Amazon.com, Inc.