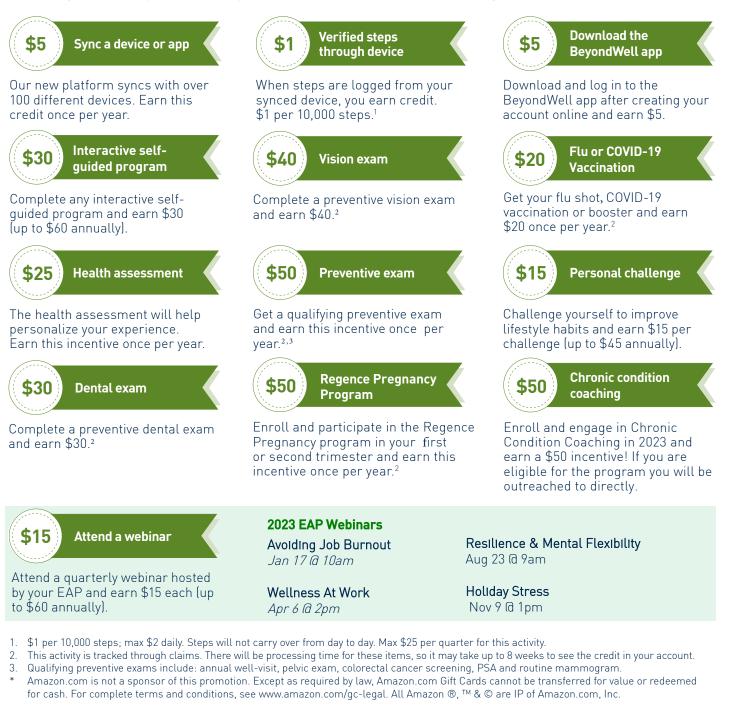

## Earn up to \$150 in rewards for healthy activities:

Download BeyondWell app

Connect a device or app

Verified steps through device

Personal challenges

Self-guided programs

Dental exams

Vision exams

Flu shot, COVID-19 vaccinations

Health assessment

Preventive screenings

Regence BabyWise<sup>s</sup>™ program

## 2023

In 2023, we have refined our incentive program slightly. Below you'll see all the ways you and your qualified spouse on the Regence health plan can earn up to \$150 each in Amazon.com\* electronic gift cards.